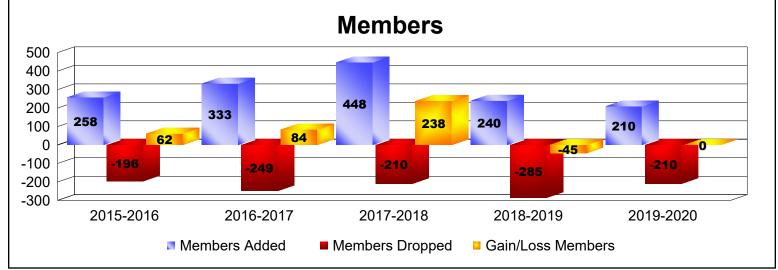

District 301 B2

As of June 2020 Cumulative

| Year      | New<br>Clubs | Dropped<br>Clubs | Gain/<br>Loss<br>Clubs | New<br>Members | Charter<br>Members | Reinstate<br>Members | Transfer<br>Members | Total<br>Member<br>Added | Total<br>Members<br>Dropped | Gain/<br>Loss<br>Members |
|-----------|--------------|------------------|------------------------|----------------|--------------------|----------------------|---------------------|--------------------------|-----------------------------|--------------------------|
| 2015-2016 | 2            | 0                | 2                      | 156            | 93                 | 8                    | 1                   | 258                      | -196                        | 62                       |
| 2016-2017 | 4            | -2               | 2                      | 227            | 81                 | 23                   | 2                   | 333                      | -249                        | 84                       |
| 2017-2018 | 5            | -1               | 4                      | 318            | 118                | 6                    | 6                   | 448                      | -210                        | 238                      |
| 2018-2019 | 3            | -1               | 2                      | 153            | 77                 | 9                    | 1                   | 240                      | -285                        | -45                      |
| 2019-2020 | 1            | 0                | 1                      | 118            | 34                 | 55                   | 3                   | 210                      | -210                        | 0                        |
| Average   | 3            | -1               | 2                      | 194            | 81                 | 20                   | 3                   | 298                      | -230                        | 68                       |