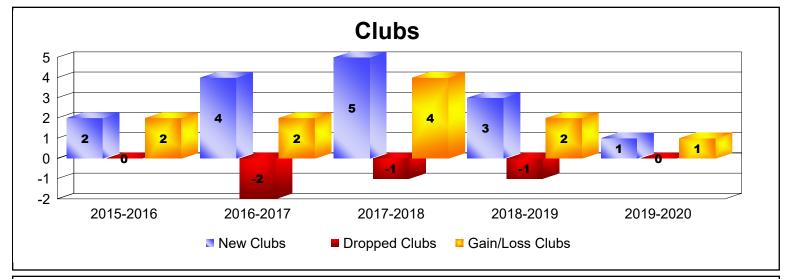

District 301 B2

As of June 2020 Cumulative

| Year      | New<br>Clubs | Dropped<br>Clubs | Gain/<br>Loss<br>Clubs | New<br>Members | Charter<br>Members | Reinstate<br>Members | Transfer<br>Members | Total<br>Member<br>Added | Total<br>Members<br>Dropped | Gain/<br>Loss<br>Members |
|-----------|--------------|------------------|------------------------|----------------|--------------------|----------------------|---------------------|--------------------------|-----------------------------|--------------------------|
| 2015-2016 | 2            | 0                | 2                      | 156            | 93                 | 8                    | 1                   | 258                      | -196                        | 62                       |
| 2016-2017 | 4            | -2               | 2                      | 227            | 81                 | 23                   | 2                   | 333                      | -249                        | 84                       |
| 2017-2018 | 5            | -1               | 4                      | 318            | 118                | 6                    | 6                   | 448                      | -210                        | 238                      |
| 2018-2019 | 3            | -1               | 2                      | 153            | 77                 | 9                    | 1                   | 240                      | -285                        | -45                      |
| 2019-2020 | 1            | 0                | 1                      | 118            | 34                 | 55                   | 3                   | 210                      | -210                        | 0                        |
| Average   | 3            | -1               | 2                      | 194            | 81                 | 20                   | 3                   | 298                      | -230                        | 68                       |