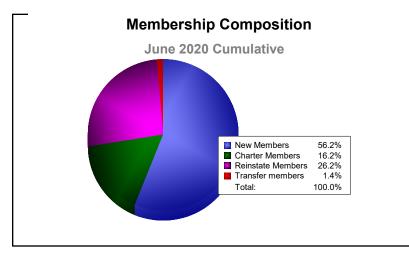

District 301 B2

As of June 2020 Cumulative

| Year      | New<br>Clubs | Dropped<br>Clubs | Gain/<br>Loss<br>Clubs | New<br>Members | Charter<br>Members | Reinstate<br>Members | Transfer<br>Members | Total<br>Member<br>Added | Total<br>Members<br>Dropped | Gain/<br>Loss<br>Members |
|-----------|--------------|------------------|------------------------|----------------|--------------------|----------------------|---------------------|--------------------------|-----------------------------|--------------------------|
| 2015-2016 | 2            | 0                | 2                      | 156            | 93                 | 8                    | 1                   | 258                      | -196                        | 62                       |
| 2016-2017 | 4            | -2               | 2                      | 227            | 81                 | 23                   | 2                   | 333                      | -249                        | 84                       |
| 2017-2018 | 5            | -1               | 4                      | 318            | 118                | 6                    | 6                   | 448                      | -210                        | 238                      |
| 2018-2019 | 3            | -1               | 2                      | 153            | 77                 | 9                    | 1                   | 240                      | -285                        | -45                      |
| 2019-2020 | 1            | 0                | 1                      | 118            | 34                 | 55                   | 3                   | 210                      | -210                        | 0                        |
| Average   | 3            | -1               | 2                      | 194            | 81                 | 20                   | 3                   | 298                      | -230                        | 68                       |